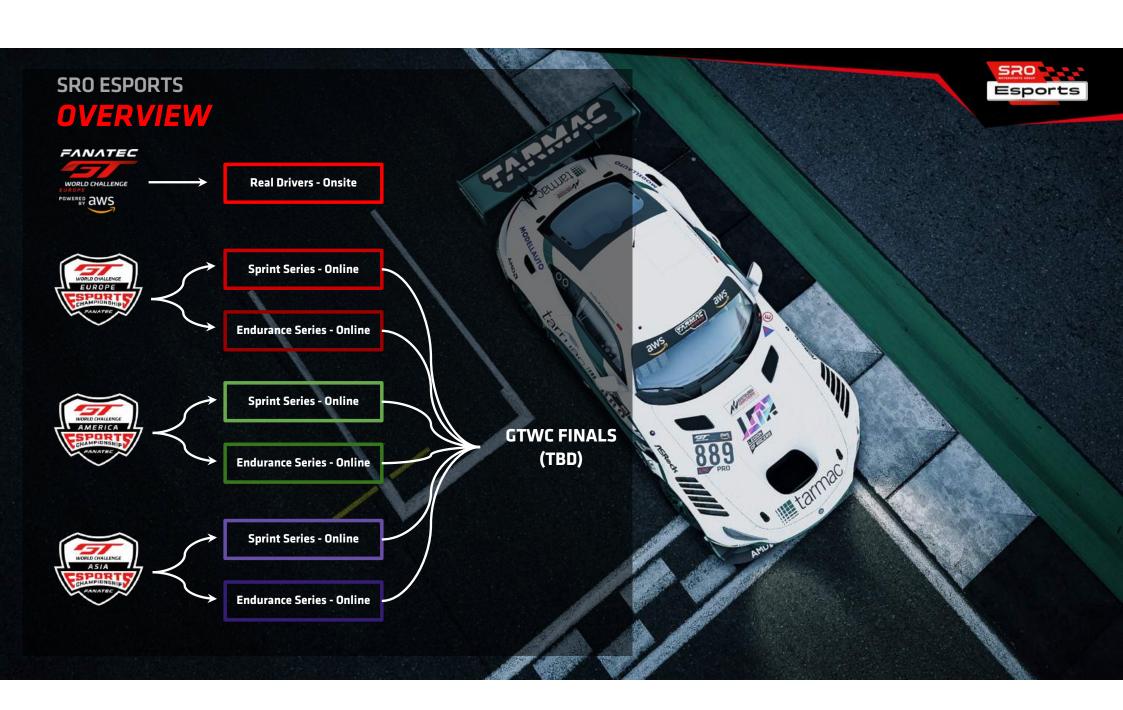

### OVERVIEW

#### FANATEC ESPORTS PRO SERIE

SKIP TO PAGE 4 FOR MORE INFO

SRO and Fanatec's pioneering initiative unites real-world and virtual motorsport at all five Fanatec GT World Challenge Europe powered by AWS Endurance Cup rounds.

GT WORLD CHALLENGE ESPORTS CHAMPIONSHIP

SKIP TO PAGE 7 FOR MORE INFO

Three GT World Challenge Esports Championships will run simultaneously, closely mirroring their respective real-life counterparts in Europe, Asia and America.

## FANATEC ESPORTS PRO SERIES