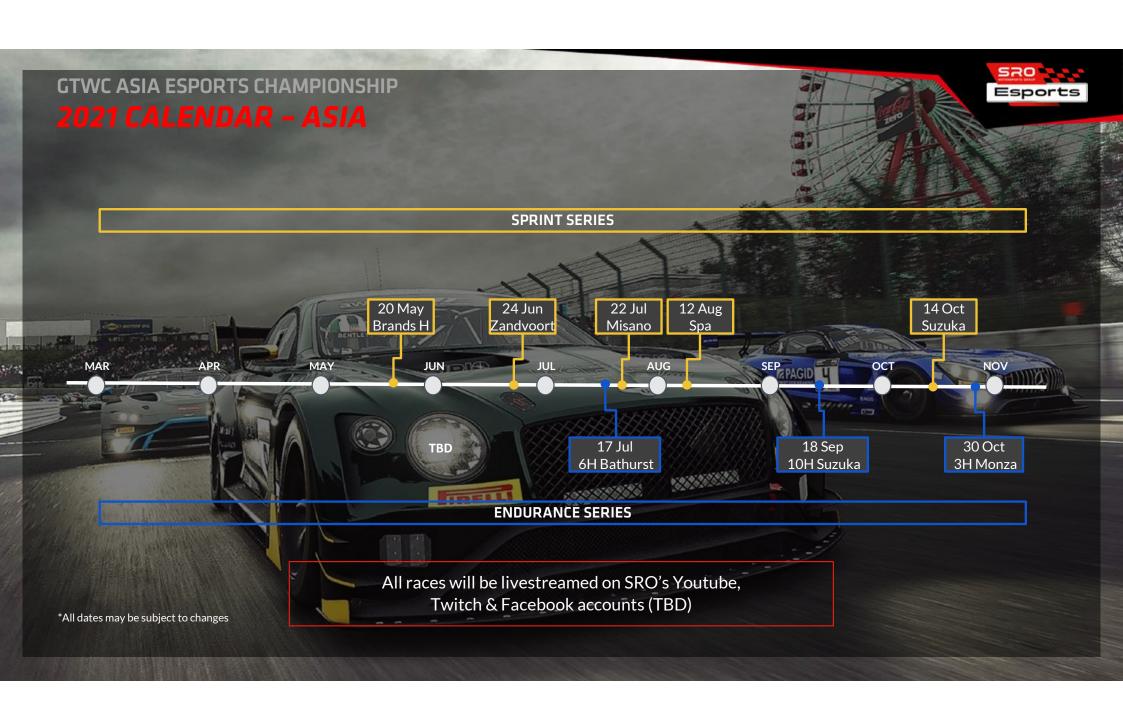

# GTWC ASIA ESPORTS CHAMPIONSHIP FORMAT – ASIA

#### **SPRINT SERIES**

- Dedicated to Asia-Pacific region
- Entry fee to join each hotlap qualifier
- Up to 44 participants in each race 11 car manufacturers
- 5 races
- 60-minute races
- Mandatory pit stop and fixed pit window

PRIZE POOL - TBD

**ENTRY FEE - \$10** 

#### **ENDURANCE SERIES**

- Dedicated to Asia-Pacific teams
- Entry fee to join the Endurance hotlap qualifier
- Up to 44 teams in each race 11 car manufacturers
- 3 endurance races
- Race duration: from three hours to the legendary Suzuka 10 Hours (TBD)
- Driver changes with minimum 3 / maximum 4 drivers per team

PRIZE POOL - TBD

ENTRY FEE - €500