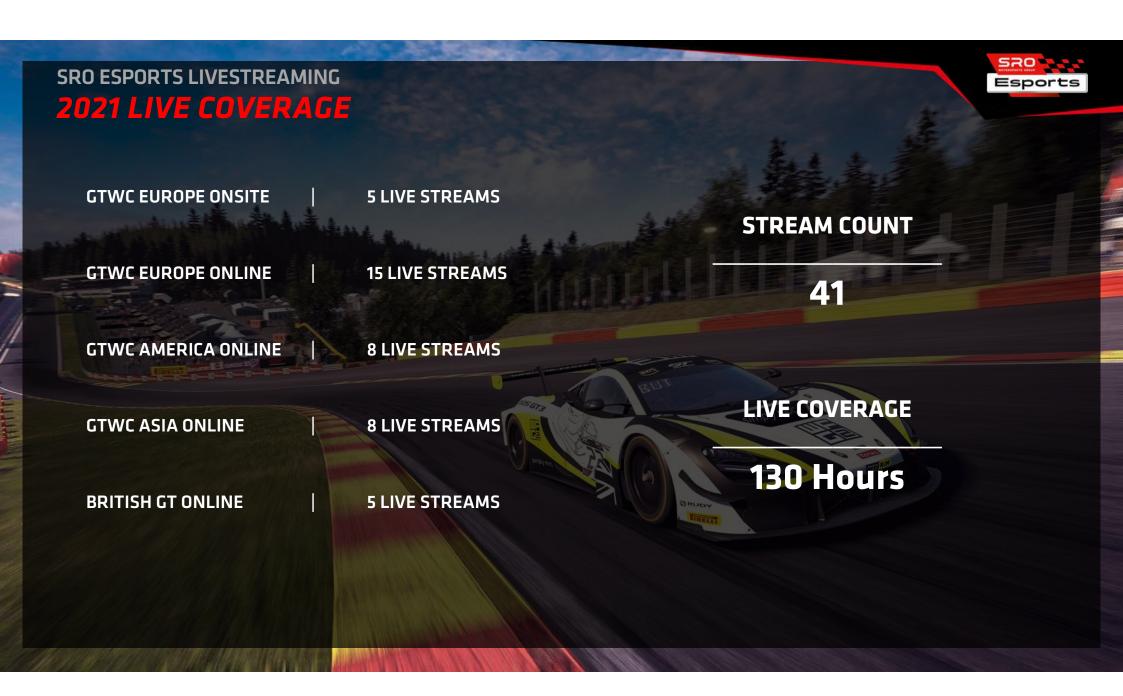

### **WORLDWIDE LIVESTREAM**

**TOTAL LIVE** 63:07:06

**VIEWS (DIGITAL VIEWERSHIP)** 2,569,033

**REACH** 10,053,385