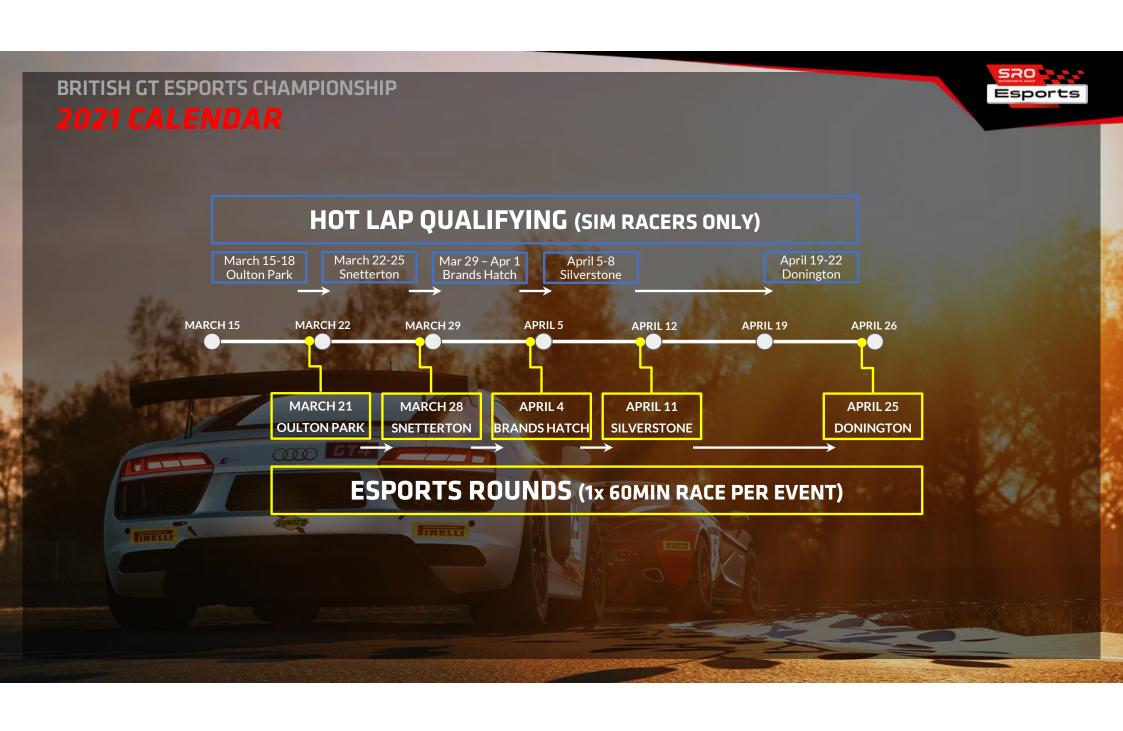

# BRITISH GT ESPORTS CHAMPIONSHIP OVERVIEW

A multi-class virtual championship inspired by British GT's original 2021 calendar that combines real-world stars with sim racing pros and amateurs. A single race is staged at each of the five rounds, which take place over a seven-week period before the real-life season begins.

#### GT3 CLASS

- Reserved for real teams and drivers that have recently or currently contest the Intelligent Money British GT Championship
- 1x entry per Intelligent Money British GT team

#### GT4 CLASS

- Reserved for the sim racing community
- Online qualifiers and top-10 finishers advance to the next event
- Public hot lap qualifying staged between events

## GT3 GT4

One multi-class 60-minute race per event (x5)
One driver per entry

20 full-season entries

Real-world British GT3 & GT4 teams

Drivers with realworld GT experience

All entries contest each round

Champion earns automatic GTWC Europe Esports invite 20 entries per event

Hot lap qualifying prior to each event

Sim racing Pros and Ams

Top-10 finishers invited to next event

Champion earns automatic GTWC Europe Esports invite

### **FORMAT**

Both class' top-10 finishers score points

Sunday evening races

1x mandatory pitstop per race

Fixed pit window

All races livestreamed with professional TV-quality production and commentary

Full British GT PR & photo support