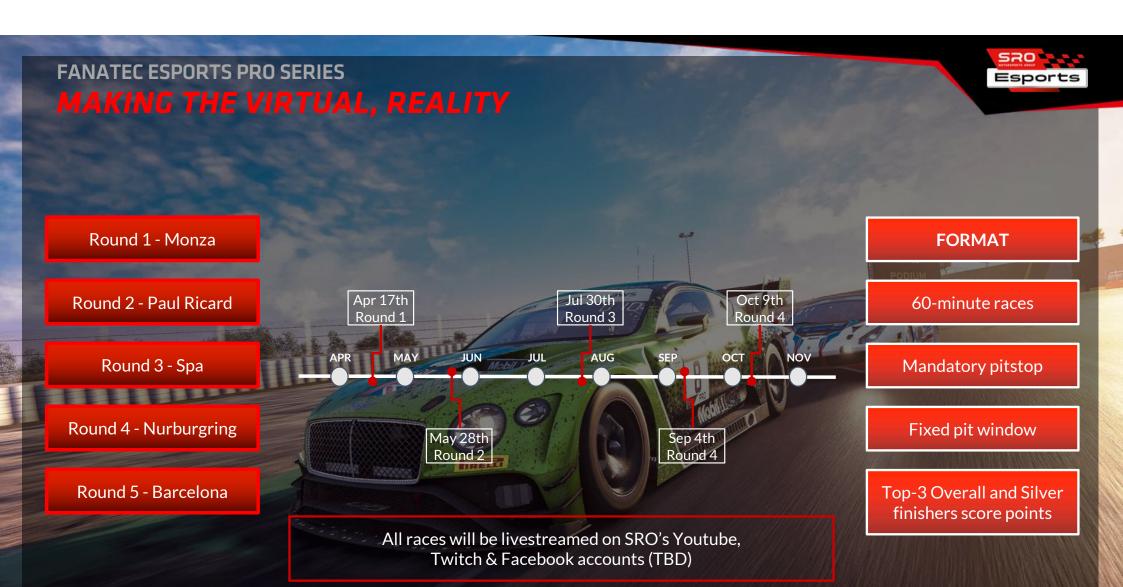

# MAKING THE VIRTUAL, REALITY

FOR THE FIRST TIME IN MOTORSPORT HISTORY THE RESULTS OF VIRTUAL RACING WILL COUNT TOWARDS REAL-WORLD CHAMPIONSHIPS

One esports race staged during each real FANATEC GTWC Europe Endurance Cup pwd by AWS event (x5)

- Esports results and points count towards GTWC Europe's 2021 Overall and Silver Cup Teams' Championships
- Fanatec Esports Pro Series Teams' Championship also awarded

Up to 24 real-world drivers racing simultaneously on-site

- Each team selects one of their real-world drivers per event
- Silver-graded drivers can score Overall and Silver Cup Teams' points depending on their real-world team entry

1st Place = 3 Points 2nd Place = 2 Points

3rd Place = 1 Point

- Virtual car setups are open, team engineering support recommended
- Testing servers made available 2 weeks before each race
- All participating teams will receive livery forms to be completed

Proven technical support by AK Informatica; high-end sim hardware by Fanatec

• Esports races streamed live from the on-site 'GT Arena'