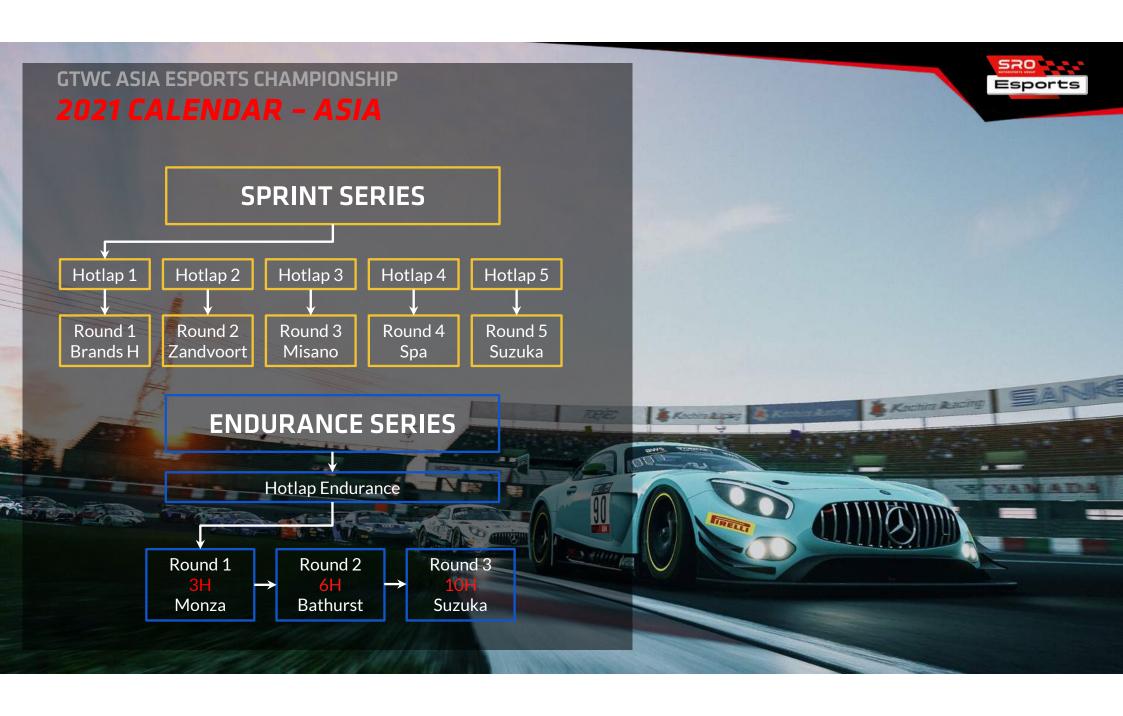

#### **SPRINT SERIES**

- Dedicated to Asia-Pacific region
- Entry fee to join each hotlap qualifier
- Up to 44 participants in each race 11 car manufacturers
- 5 races
- 60-minute races
- Mandatory pit stop and fixed pit window

#### **ENDURANCE SERIES**

- Dedicated to Asia-Pacific teams
- Entry fee to join the Endurance hotlap qualifier
- Up to 44 teams in each race 11 car manufacturers
- 3 endurance races
- Race duration: from three hours to the legendary Suzuka 10 Hours (TBD)
- Driver changes with minimum 3 / maximum 4 drivers per team