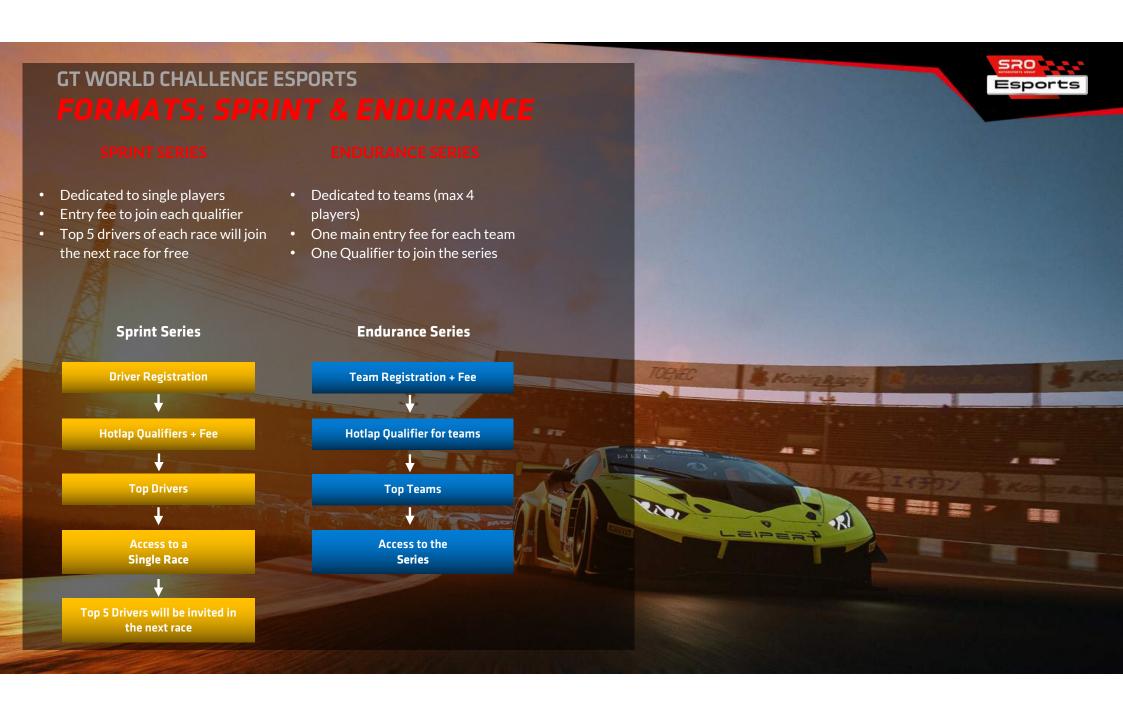

# GTWC EUROPE ESPORTS CHAMPIONSHIP FORMAT – EUROPE

#### **SPRINT SERIES**

- Dedicated to European players
- Entry fee to join each hotlap qualifier
- Up to 44 participants in each race 11 car manufacturers GT3 class 2020
- 10 races
- 60-minute races
- Mandatory pitstop and fixed pit window

PRIZE POOL - TBD

ENTRY FEE - €10

#### **ENDURANCE SERIES**

- Dedicated to European teams
- Entry fee to join the Endurance hotlap qualifier
- Up to 44 teams in each race 11 car manufacturers GT3 class 2020
- 5 endurance races
- Race duration: from three hours up to the legendary 24 Hours of Spa
- Driver changes with minimum 3 / maximum 4 drivers per team

PRIZE POOL - TBD

ENTRY FEE - €500