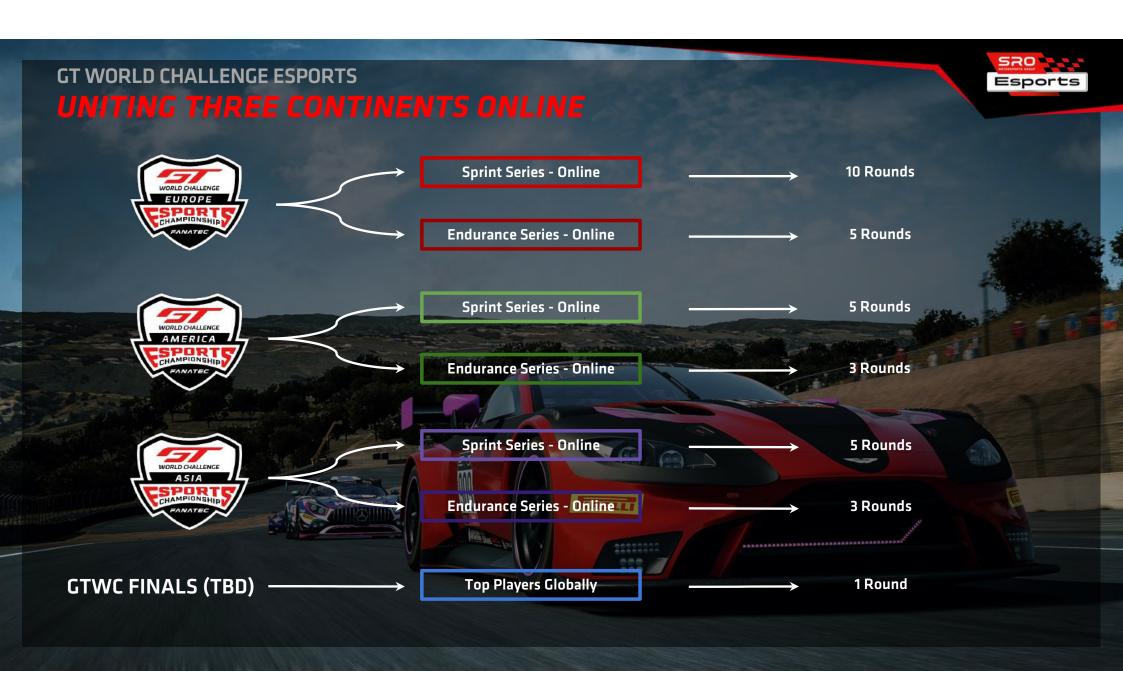

#### **SPRINT SERIES**

- Dedicated to European players
- Entry fee to join each hotlap qualifier
- Up to 44 participants in each race 11 car manufacturers GT3 class 2020
- 10 races
- 60-minute races
- Mandatory pitstop and fixed pit window

PRIZE POOL - TBD

ENTRY FEE - €10

#### **ENDURANCE SERIES**

- Dedicated to European teams
- Entry fee to join the Endurance hotlap qualifier
- Up to 44 teams in each race 11 car manufacturers GT3 class 2020
- 5 endurance races
- Race duration: from three hours up to the legendary 24 Hours of Spa
- Driver changes with minimum 3 / maximum 4 drivers per team

PRIZE POOL - TBD

ENTRY FEE - €500

#### **SPRINT SERIES**

- Dedicated to Asia-Pacific region
- Entry fee to join each hotlap qualifier
- Up to 44 participants in each race 11 car manufacturers
- 5 races
- 60-minute races
- Mandatory pit stop and fixed pit window

PRIZE POOL - TBD

**ENTRY FEE - \$10** 

#### **ENDURANCE SERIES**

- Dedicated to Asia-Pacific teams
- Entry fee to join the Endurance hotlap qualifier
- Up to 44 teams in each race 11 car manufacturers
- 3 endurance races
- Race duration: from three hours to the legendary Suzuka 10 Hours (TBD)
- Driver changes with minimum 3 / maximum 4 drivers per team